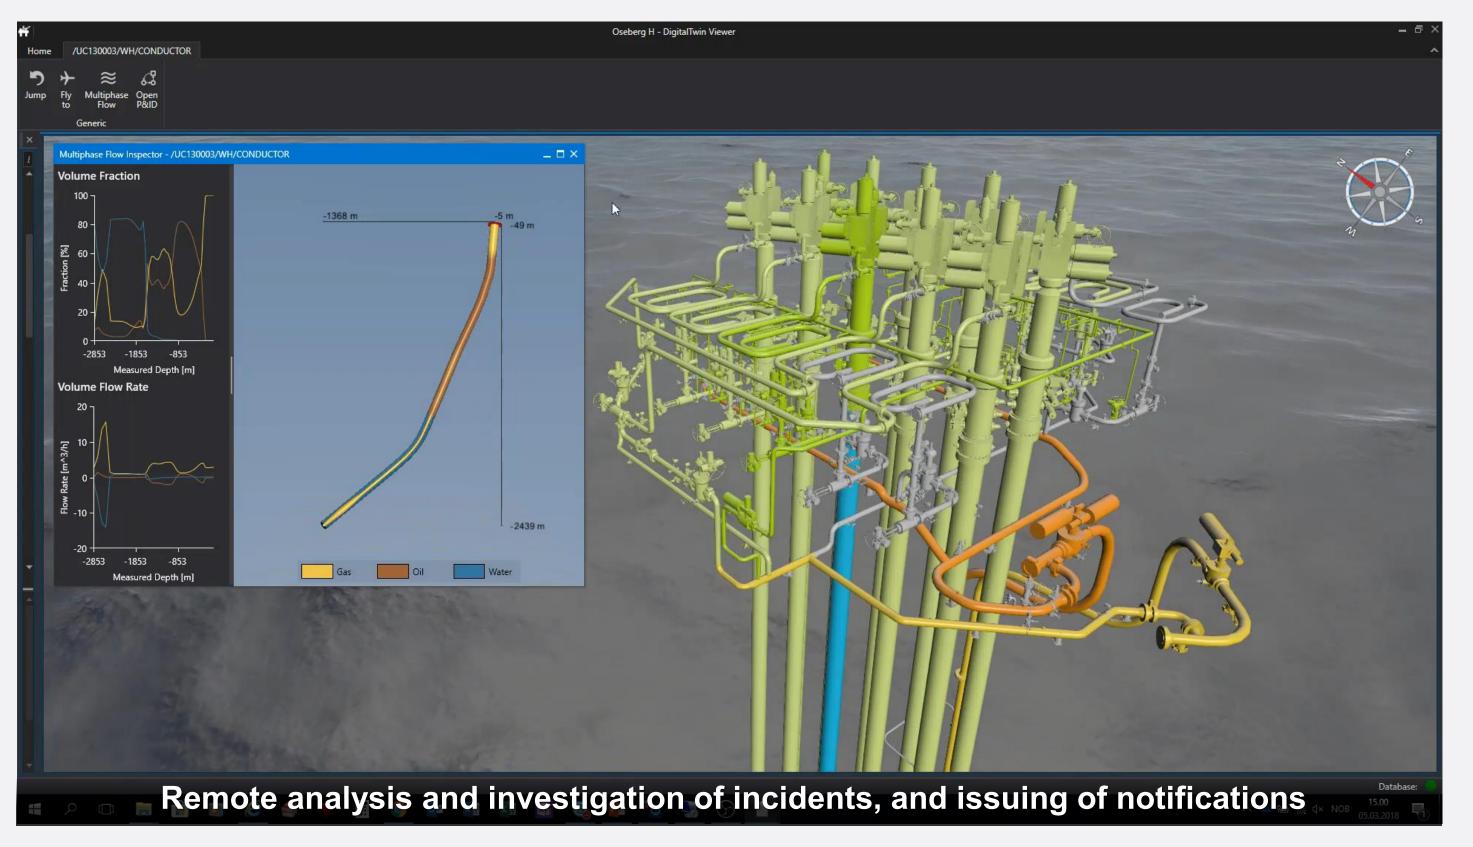

nshots













Integrated Field Development Team

Control Room,

**Operation Center** 

Integrated

**Operation Center** 

Plan & Expert

Centers

Maintenance

Team

Vendors Others

#### **Application Areas**

Field Development & Modifications

& Wells

Optimization

Operations & Maintenance Maritime Ops & Logistics

Lifecycle Management



**Client Data Platform** 

kognif ai

Visualization & Collaboration

Digital Infrastructure & Simulators

Cyber Security



Physical Asset



Topside

Subsurface



#### Models & Services Application Programming Interfaces (API) Simulation Engines Visualization Engine Data Services GIS AIS Analytics & ML Engines Asset Models Business Data 3D Models



Roaming Assets

Helicopter





Well & Reservoir





### Monitor performance and solve problems











### What is a Digital Twin?





- Comprehensive & Accurate
- Advanced Analytics and Machine Learning
- Static, historical and real-time data
- Technical to business operations usage
- Context dependent user interface
- Significant CAPEX/OPEX savings