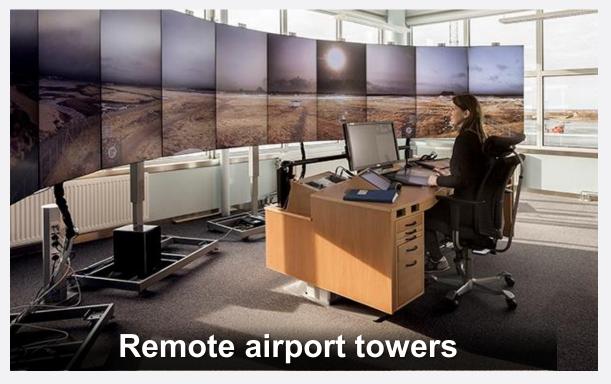

## Digital Twin for unmanned facilities

Aberdeen 12-13 June 2018



# **KONGSBERG** group – Technology innovation



















## Disruptive digitalization projects













### What is a Digital Twin?





- Comprehensive replica & accurate representation
- Advanced analytics and machine learning
- Static, historical and <u>real-time data</u>

- Technical to business operations usage
- Context dependent user interface









The installation

The Digital Twin

## Digital Twin Screenshots













Integrated Field Development Team

Control Room,

**Operation Center** 

Integrated

**Operation Center** 

Plan & Expert

Centers

Maintenance

Team

Vendors Others

#### **Application Areas**

Field Development & Modifications

& Wells

Optimization

Operations & Maintenance Maritime Ops & Logistics

Lifecycle Management



**Client Data Platform** 

kognif ai

Visualization & Collaboration

Digital Infrastructure & Simulators

Cyber Security



Physi