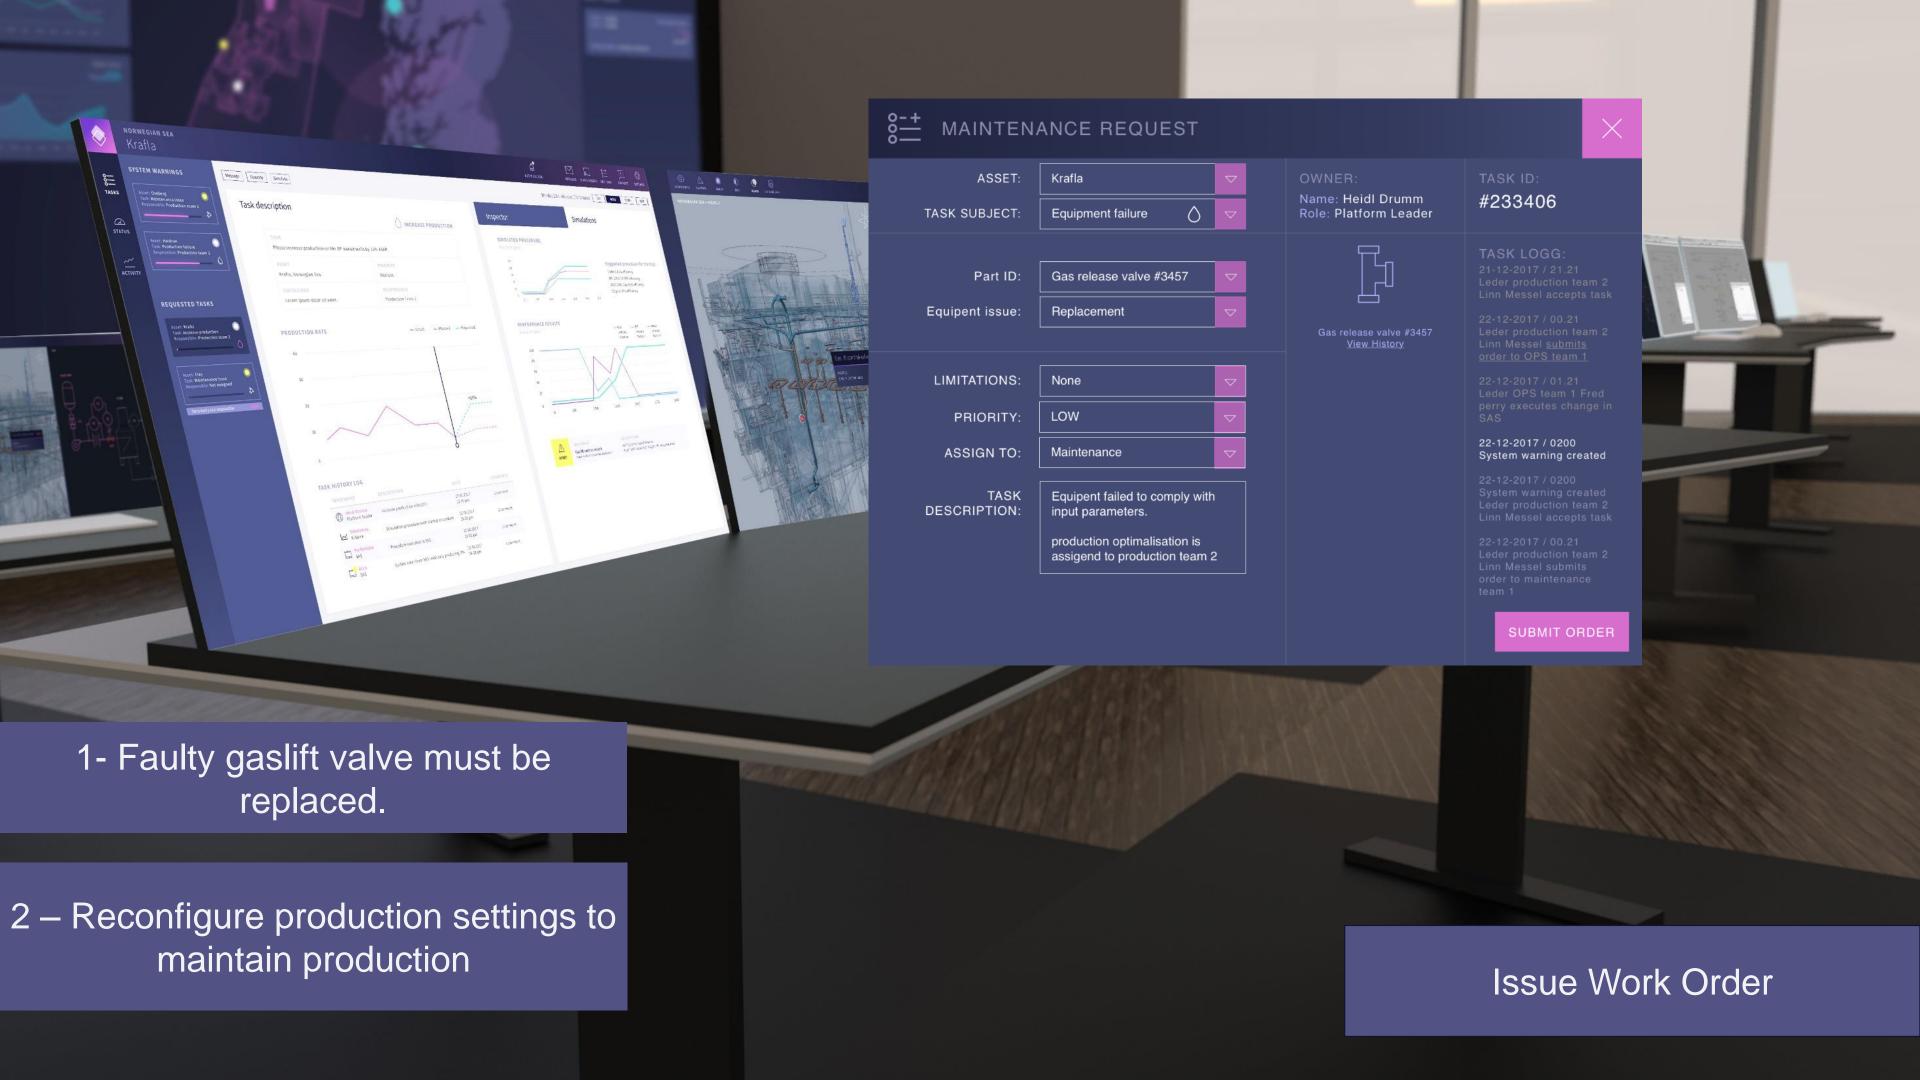

ts













Integrated Field Development Team

Control Room,

**Operation Center** 

Integrated

**Operation Center** 

Plan & Expert

Centers

Maintenance

Team

Vendors Others

#### **Application Areas**

Field Development & Modifications

& Wells

Optimization

Operations & Maintenance Maritime Ops & Logistics

Lifecycle Management



**Client Data Platform** 

kognif ai

Visualization & Collaboration

Digital Infrastructure & Simulators

Cyber Security



Physical Asset



Topside

Subsurface



#### Models & Services Application Programming Interfaces (API) Simulation Engines Visualization Engine Data Services GIS AIS Analytics & ML Engines Asset Models Business Data 3D Models



Roaming Assets

Helicopter





Well & Reservoir





### Monitor performance and solve problems











### What is a Digital Twin?





- Comprehensive & Accurate
- Advanced Analytics and Machine Learning
- Static, historical and real-time data
- Technical to business operations usage
- Context dependent user interface
- Significant CAPEX/OPEX savings