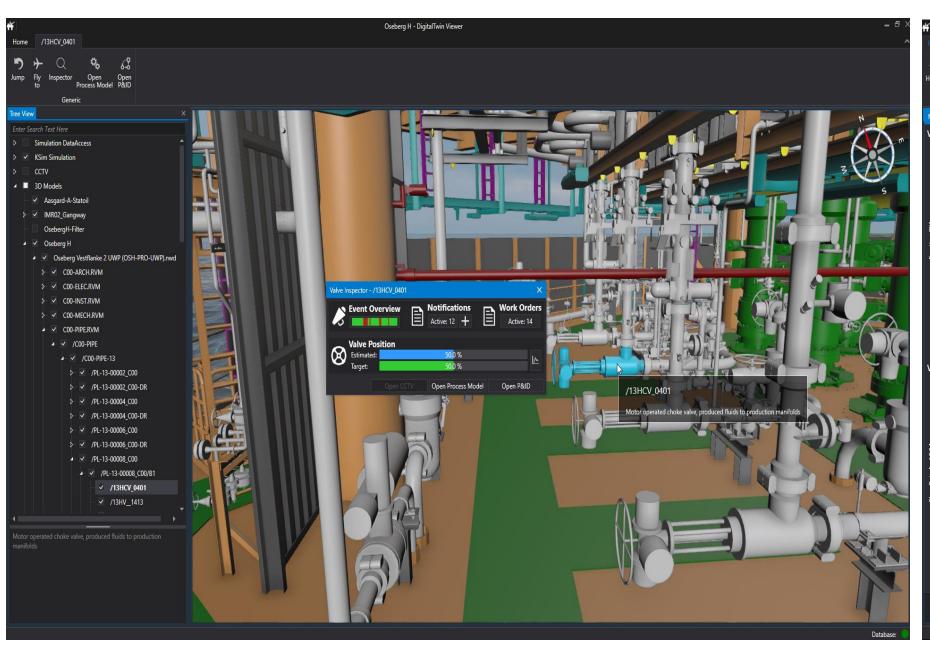

## Digital Twin for unmanned facilities

Aberdeen 12-13 June 2018



# **KONGSBERG** group – Technology innovation



















## Disruptive digitalization projects













### What is a Digital Twin?





- Comprehensive replica & accurate representation
- Advanced analytics and machine learning
- Static, historical and <u>real-time data</u>

- Technical to business operations usage
- Context dependent user interface









The installation

The Digital Twin

## Digital Twin Screenshots













Integrated Field Development Team

Control Room,

**Operation Center** 

Integrated

**Operation Center** 

Plan & Expert

Centers

Maintenance

Team

Vendors Others

#### **Application Areas**

Field Development & Modifications

& Wells

Optimization

Operations & Maintenance Maritime Ops & Logistics

Lifecycle Management



**Client Data Platform** 

kognif ai

Visualization & Collaboration

Digital Infrastructure & Simulators

Cyber Security



Physical Asset



Topside

Subsurface



#### Models & Services Application Programming Interfaces (API) Simulation Engines Visualization Engine Data Services GIS AIS Analytics & ML Engines Asset Models Business Data 3D Models



Roaming Assets

Helicopter





Well & Reservoir





### Monitor performance and solve problems