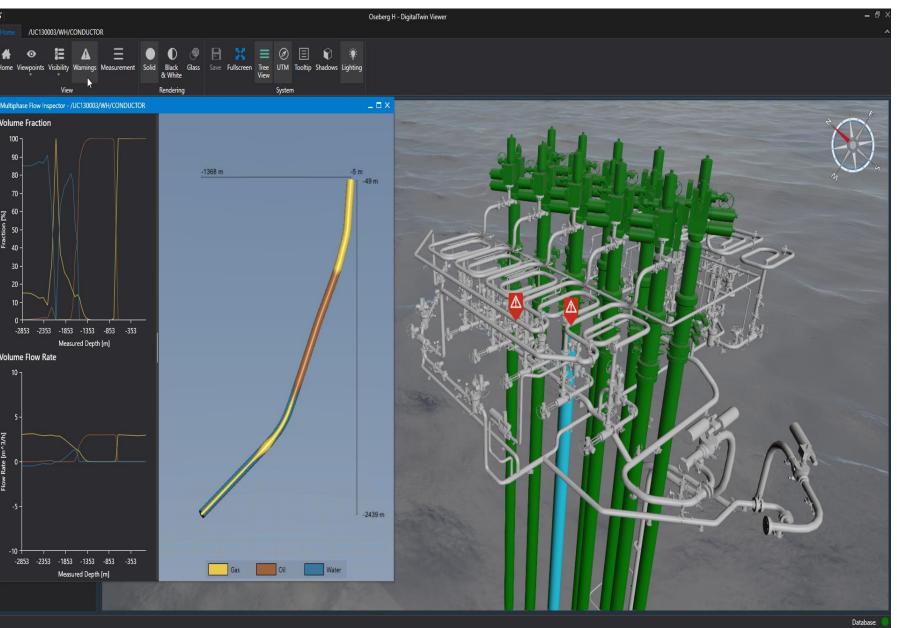

## Digital Twin for unmanned facilities

Aberdeen 12-13 June 2018



# **KONGSBERG** group – Technology innovation



















## Disruptive digitalization projects













### What is a Digital Twin?





- Comprehensive replica & accurate representation
- Advanced analytics and machine learning
- Static, historical and <u>real-time data</u>

- Technical to business operations usage
- Context dependent user interface









The installation

The Digital Twin

## Digital Twin Screenshots













Integrated Field Development Team

Control Room,

**Operation Center** 

Integrated

**Operation Center** 

Plan & Expert

Centers

Maintenance

Team

Vendors Others

#### **Application Areas**

Field Development & Modifications

& Wells

Optimization

Operations & Maintenance Maritime Ops & Logistics

Lifecycle Management



**Client Data Platform** 

kognif ai

Visualization & Collaboration

Digital Infrastructure & Simulators

Cyber Security



Physical Asset



Topside

Subsurface



#### Models & Services Application Programming Interfaces (API) Simulation Engines Visualization Engine Data Services GIS AIS Analytics & ML Engines Asset Models Business Data 3D Models



Roaming Assets

Helicopter





Well & Reservoir





### Monitor performance and solve problems











##